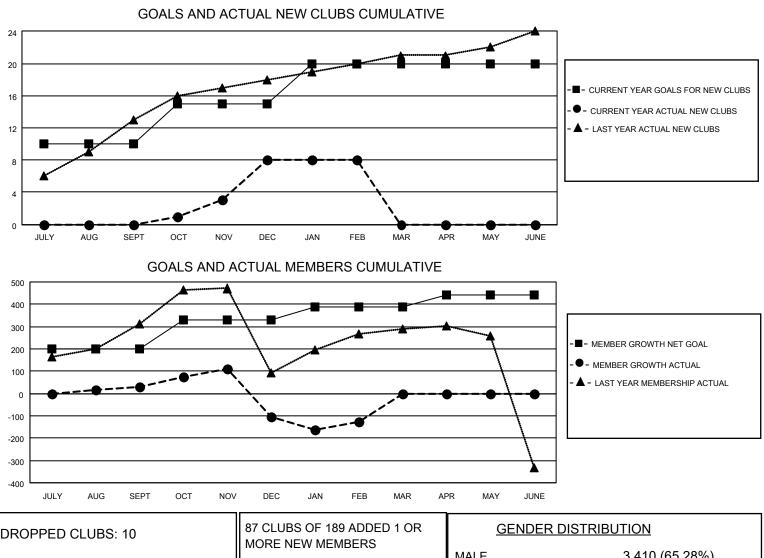

## LOCATION INDIA

District 317 A

Results as of: 2/28/2023

| Clubs                 |               |           |               | Members               |                        |                         |                                                    |
|-----------------------|---------------|-----------|---------------|-----------------------|------------------------|-------------------------|----------------------------------------------------|
| RESULTS FOR 2022-2023 |               |           |               | RESULTS FOR 2022-2023 |                        |                         |                                                    |
| QUARTER               | NEW CLUB GOAL | NEW CLUBS | DROPPED CLUBS | QUARTER MEM           | BER GROWTH NET<br>GOAL | MEMBER GROWTH<br>ACTUAL | DROPPED<br>MEMBERS ACTUAL<br>(including transfers) |
| JULY/AUG/SEPT         | 10            | 0         | 0             | JULY/AUG/SEPT         | 200                    | 186                     | 147                                                |
| OCT/NOV/DEC           | 5             | 8         | 9             | OCT/NOV/DEC           | 130                    | 314                     | 436                                                |
| JAN/FEB/MAR           | 5             | 0         | 1             | JAN/FEB/MAR           | 60                     | 102                     | 123                                                |
| APR/MAY/JUNE          | 0             | 0         | 0             | APR/MAY/JUNE          | 50                     | 0                       | 0                                                  |

| DROPPED CLUBS: 10 |     | MORE NEW MEMBERS          | MALE                                         | 3,410 (65.28%)<br>1,814 (34.72%) |
|-------------------|-----|---------------------------|----------------------------------------------|----------------------------------|
| DROPPED MEMBERS   |     |                           | PEMALE<br>NON BINARY<br>PREFER NOT TO ANSWER | 0 (0.00%)<br>0 (0.00%)           |
| DECEASED          | 14  |                           |                                              |                                  |
| CLUB CANCELLED    | 239 | CLICK HERE FOR CUMULATIVE | TOTAL FAMILY UNIT MEMBERS                    | ; 2,644                          |
| OTHER             | 453 | MEMBERSHIP DATA           |                                              |                                  |
| TOTAL             | 706 |                           | FAMILY MEMBERS PAYING HAI                    | _F DUES 1,486                    |
|                   |     |                           |                                              |                                  |